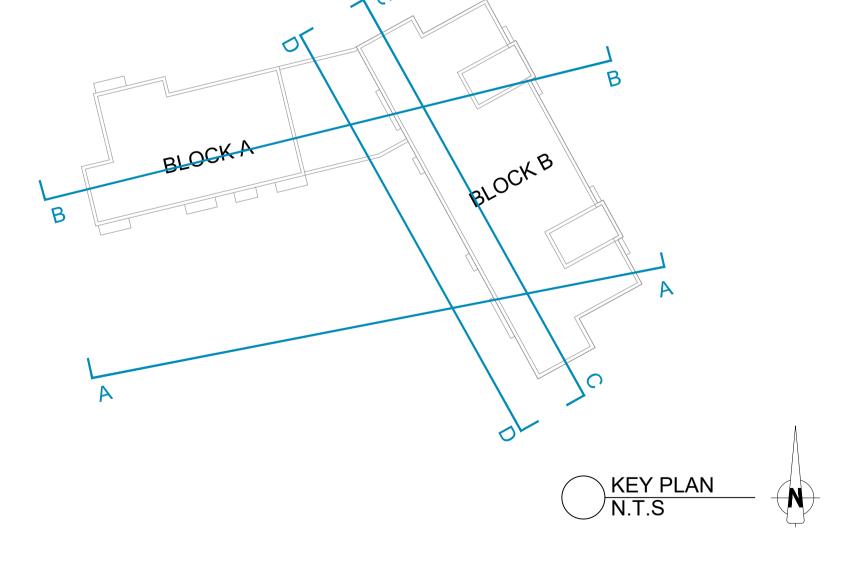

02 SECTION B:B
SCALE 1:200 @ A1

First Floor Level +3,300

Ground Floor Level

47297

O3 SECTION D:D SCALE 1:200 @ A1

NOTES:

DO NOT SCALE FROM DRAWINGS. WORK TO FIGURED DIMENSIONS ONLY. ARCHITECT TO BE NOTIFIED OF ALL